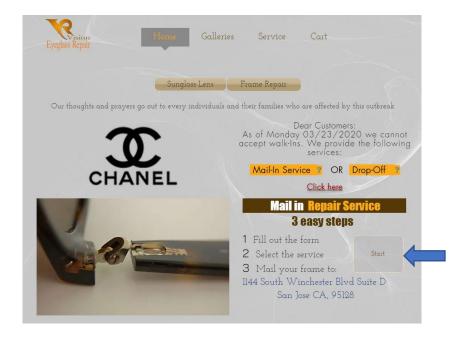

2. On the homepage click on "Start" Button under Mail-In Repair Service. (see picture bellow)

3. On the next page click on "Repair Form" Button, fill out the contact form, and click "Submit"

| Eyeglass Repair | Home Galleries Ser        | vice Cart     | First Name                             |                           | Last Name |          |
|-----------------|---------------------------|---------------|----------------------------------------|---------------------------|-----------|----------|
|                 |                           |               | Phone #                                |                           | Email     |          |
| back            |                           | × *           | Street Address                         |                           |           |          |
|                 | How to send your fram     | ne for repair | Street Address                         |                           |           |          |
|                 | Step 1 Fill Out the form  |               | City                                   |                           | State     | Zip Code |
|                 | Step 2 Select the service | Repair Form   |                                        |                           |           |          |
|                 | Step 3 Mail your frame    |               | Short description of your eyeglass pro | blems                     |           |          |
| 14              |                           | 4             |                                        |                           |           |          |
| 1               |                           |               |                                        |                           |           |          |
| 1               |                           |               | I'm not a robot                        | reCAPTCI<br>Privacy - Ter | Submit    |          |