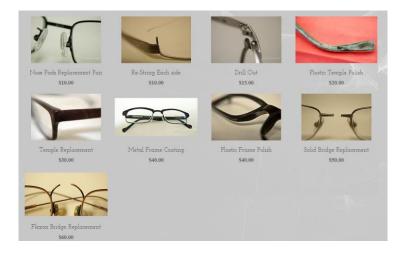

5. On the next page select our suggested repair service.

6. Selecting any of the pictures will take you to the service detail page. (Picture bellow is just an example of the service). Your selection might be different. Select the number of broken spots and click on "Add to Cart" button.