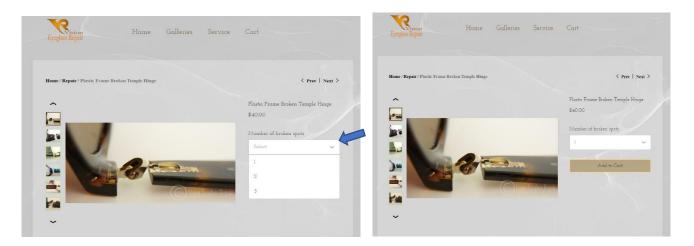

5. On the next page select our suggested repair service.

6. Selecting any of the pictures will take you to the service detail page. (Picture bellow is just an example of the service). Your selection might be different. Select the number of broken spots and click on "Add to Cart" button.