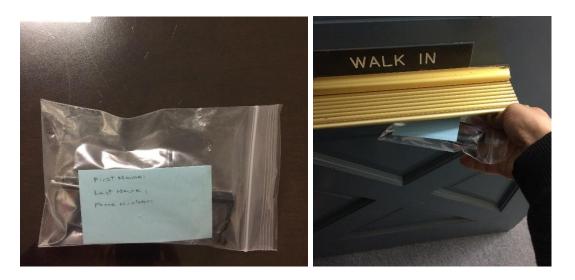

## **Drop-Off Service**

1. Write your First Name, Last Name, and Phone Number on provided business card.

First Name Last Name, Phone Numbers

2. Put your glasses and the business card with your information on it into a provided zip bag. and drop the bag inside of our mail box.